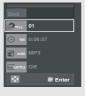

## **Disc Type and Characteristics**

This DVD-VCR is capable of playing the following types of discs with the corresponding logos:

| Disc Types (Logos) | Recording Types     | Disc Size | Max. Playing Time                              | Characteristics                                                                                                   |
|--------------------|---------------------|-----------|------------------------------------------------|-------------------------------------------------------------------------------------------------------------------|
| DVD                | Audio<br>+<br>Video | 5"        | Single-sided 240 min.<br>Double-sided 480 min. | DVD contains excellent sound<br>and video due to Dolby Digital<br>and MPEG-2 system.                              |
| VIDEO              |                     | 3 1/2"    | Single-sided 80 min.<br>Double-sided 160 min.  | <ul> <li>Various screen and audio<br/>functions can be easily selected<br/>through the on-screen menu.</li> </ul> |
| AUDIO-CD           | Avalia              | 5"        | 74 min.                                        | - CD is recorded as a Digital<br>Signal with better audio quality,<br>less distortion and less                    |
| DIGITAL AUDIO      | Audio               | 3 1/2"    | 20 min.                                        | deterioration of audio quality over time.                                                                         |